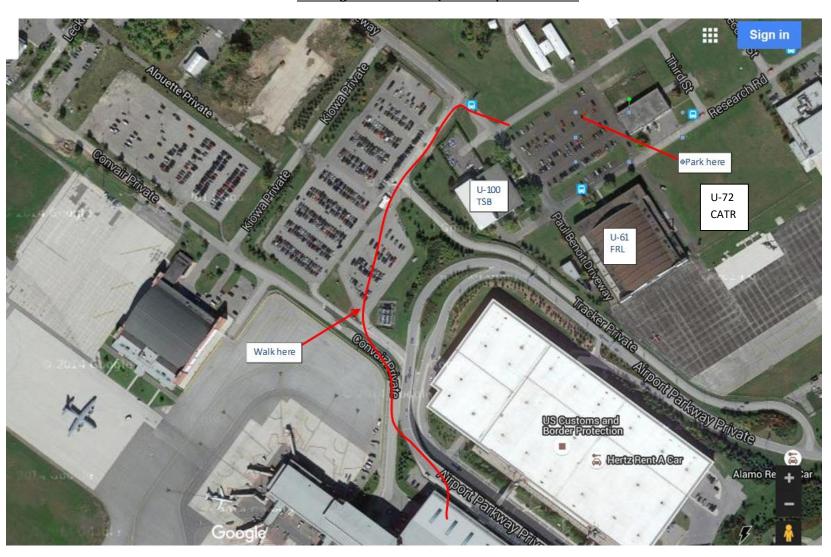

<u>By bus:</u> take transitway bus #97 to airport terminal and follow airport terminal walking instructions shown below or Take bus #197 to corner of Paul Benoit and Research Road.

## **Walking Instructions to/from Airport Terminal**