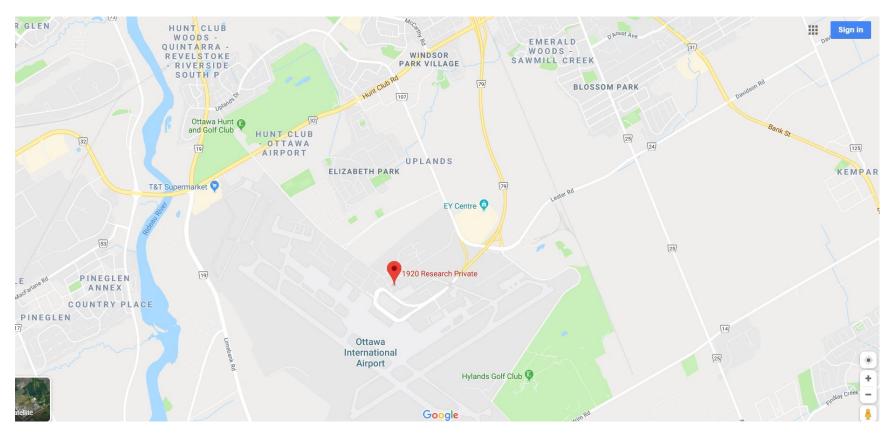

## NRC Flight Research Laboratory, Building U-61 - Address: 1920 Research Private

## **Recommended Driving routes:**

<u>From downtown:</u> Bronson avenue / airport parkway then Uplands exit / turn right on Uplands and left on Research Road (at lights)

<u>From West end/Barrhaven/Riverside South:</u> Make way to Hunt Club Road heading east / turn right at lights on Paul Benoit driveway and follow to the corner with Research Road

<u>From Montreal / Highway 417:</u> take Hunt Club Road exit; then west along Hunt Club road to Uplands or Paul Benoit Driveway <u>From southeast:</u> north along Hwy 31 or Albion Road, then west on Lester Road to Uplands.